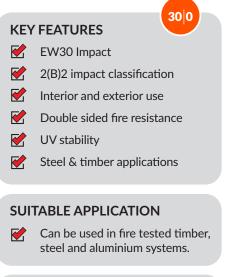

#### **TECHNICAL INFORMATION**

| Fire Resistance (En 13501-2)  | EW30                     |
|-------------------------------|--------------------------|
| Impact Resistance (EN 12600)  | 2(B)2                    |
| Light Transmission            | 88%                      |
| Sound reduction               | 35 dB                    |
| U Value                       | 5.5 W/m <sup>2</sup> K   |
| UV Stability (EN ISO 12543-4) | Yes                      |
| Nominal Thickness             | 11mm                     |
| Thickness Tolerance           | -1 / +1.4 mm             |
| Weight                        | 27 kg per m <sup>2</sup> |
| Temperature Range             | -20 / +100 °C            |
| Sheet Size                    | 1580 x 2780 mm           |
|                               |                          |