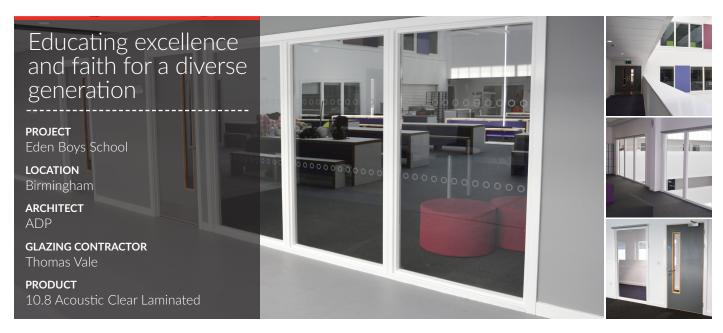

**CONNECT WITH US:** 







For any glass and glazing project Fire Glass Installation offer the full service from design, supply and installation. With our in-depth knowledge of specialist glass, we provide the supply and fitting of fire rated, safety, acoustic and general glass and glazing work throughout the United Kingdom.

We work as partners and project managers to architects and specifiers from concept to completion providing a wealth of knowledge and experience within the field.

Our professional installers are experts at working as part of the project team working closely with contractors and clients to ensure that all products are installed correctly, on time and to the specification.





LOCAL BRANCH NETWORK -----















**MIDLANDS**