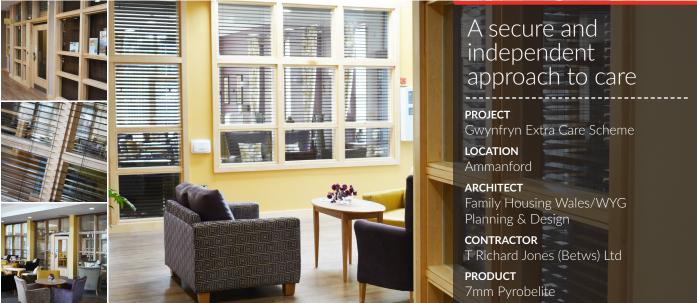

**CONNECT WITH US:** 







For any glass and glazing project Fire Glass Installation offer the full service from design, supply and installation. With our in-depth knowledge of specialist glass, we provide the supply and fitting of fire rated, safety, acoustic and general glass and glazing work throughout the United Kingdom.

We work as partners and project managers to architects and specifiers from concept to completion providing a wealth of knowledge and experience within the field.

Our professional installers are experts at working as part of the project team working closely with contractors and clients to ensure that all products are installed correctly, on time and to the specification.





LOCAL BRANCH NETWORK -----















**MIDLANDS**