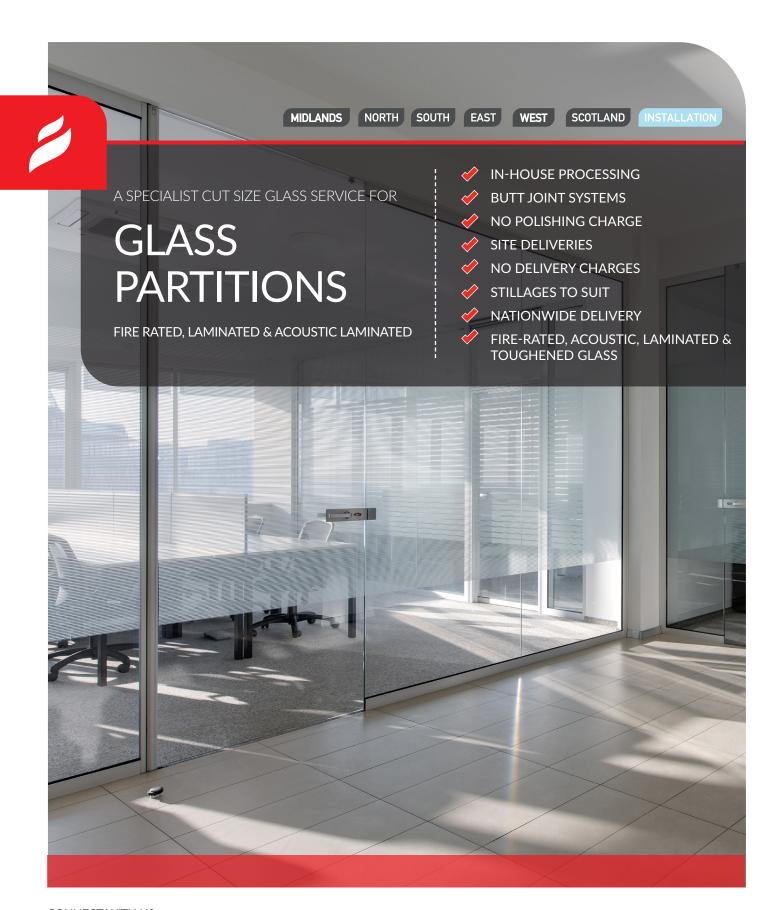

**CONNECT WITH US:** 

Fire Glass UK offer a specialist cut-size service for glass partitioning for fire rated, acoustic and laminated glass for partitions. With vast experience and knowledge within the glass and glazing industry and five branches nationwide it makes us the UK's only choice.

Wall to floor glass panels and partitions allow light to flood in and offer modern clean lines.

Glazed partitions are bespoke to each individual job. Fire Glass UK offer a nationwide supply only service allowing us to make sure your project meets all safety and quality specifications.