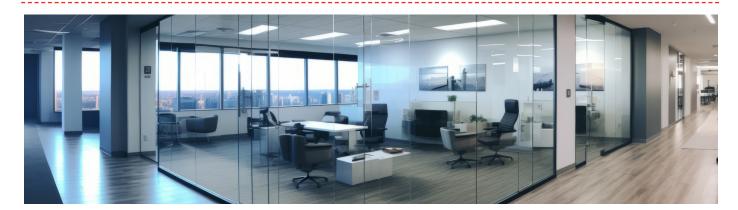

Wall to floor glass panels and partitions allow light to flood in and offer modern clean lines.

Glazed partitions are bespoke to each individual job. Fire Glass UK offer a nationwide supply only service allowing us to make sure your project meets all safety and quality specifications.

## TYPES OF PARTITIONING

- > Frameless single glazed partitioning
- > Double glazed partitions
- > Acoustic rated partitions
- > Fire rated partitions
- > Oak framed partitions