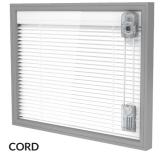

#### **OPERATION OF INTEGRAL BLINDS**

The options shown below are examples of the ScreenLine® C-System; which utilises the force produced by two coupled rotational magnetic devices to raise and lower (and tilt, in venetian models) the blind by means of a cord loop. One set of magnets is located inside the blind head rail and the other one applied to the external glass surface, thus guaranteeing the perfect integrity of the insulating glass. Electric operation of this system is also possible by replacing the external magnetic device with an external motor.

#### MANUAL OPERATION EXAMPLES

## **OPERATING SYSTEMS**

- Cord Operated
- Manual Knob Control
- Wand Control
- Magnetic Operation
- Motorised Battery with Solar
- Internal Motor Control