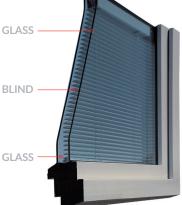

#### WHAT ARE INTEGRAL BLINDS?

Integral blinds are encapsulated within an Insulated Glass Unit (IGU) inbetween two or three panes of glass. This ensures protection from dust and dirt, so no cleaning is required. The blinds can work manually or on a motorised system, and can be operated by cord, knob, magnet or remote control.

## WHERE TO USE INTEGRAL BLINDS

Integral blinds are very versatile due to the slimline design, the 10mm slats fit within a standard 16mm cavity allowing only for the IGU to be replaced in most cases. They are great for homes, offices, hotels and schools. If privacy is paramount they can be used in hospitals as they are hygienic and can divide space. This system can be applied to most windows, doors, french windows, up-and-over, sliding or casement windows.