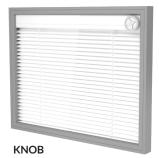

#### **OPERATION OF INTEGRAL BLINDS**

The options shown below are examples of the ScreenLine® C-System; which utilises the force produced by two coupled rotational magnetic devices to raise and lower (and tilt, in venetian models) the blind by means of a cord loop. One set of magnets is located inside the blind head rail and the other one applied to the external glass surface, thus guaranteeing the perfect integrity of the insulating glass. Electric operation of this system is also possible by replacing the external magnetic device with an external motor.

#### MANUAL OPERATION EXAMPLES

## **OPERATING SYSTEMS**

- Cord Operated
- Manual Knob Control
- Wand Control
- Magnetic Operation
- Motorised Battery with Solar
- Internal Motor Control