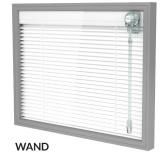

#### **OPERATION OF INTEGRAL BLINDS**

The options shown below are examples of the ScreenLine® C-System; which utilises the force produced by two coupled rotational magnetic devices to raise and lower (and tilt, in venetian models) the blind by means of a cord loop. One set of magnets is located inside the blind head rail and the other one applied to the external glass surface, thus guaranteeing the perfect integrity of the insulating glass. Electric operation of this system is also possible by replacing the external magnetic device with an external motor.

#### MANUAL OPERATION EXAMPLES

## **OPERATING SYSTEMS**

- Cord Operated
- Manual Knob Control
- Wand Control
- Magnetic Operation
- Motorised Battery with Solar
- Internal Motor Control